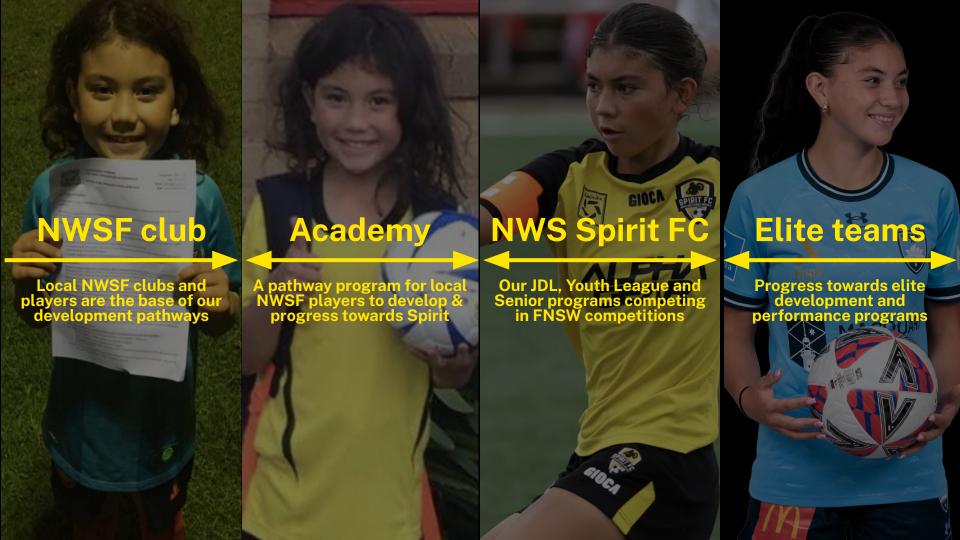

## Pathway players

Pathway players **train twice a week** with NWS Spirit FC squads while continuing to play for their local NWSF club

- Pathway players abide by the same values & expectations
- The program includes participation in club events, pre-season trials & tournaments and other player events

Further information can be found at <a href="https://spiritfootballclub.com/pathway-players/">https://spiritfootballclub.com/pathway-players/</a>