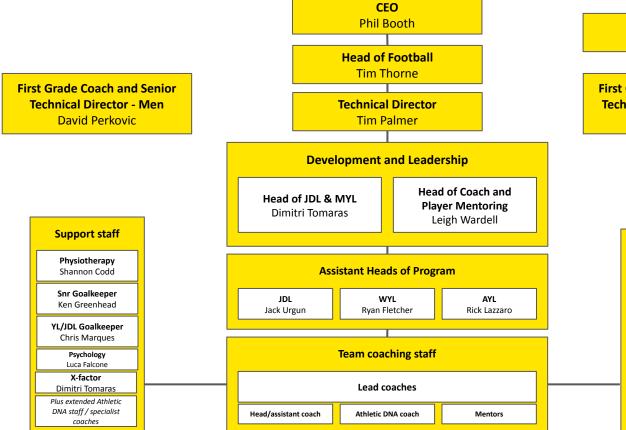

#### NWS Spirit FC Organisational structure 2025

**NWS Spirit FC board** 

Administrator Jo Ryan

First Grade Coach and Senior Technical Director - Women Tony Candy

Smart DNA
Matt Barrett

Skilful DNA
Jack Urgun

Athletic DNA
Gordon Hessell

Relentless DNA Miro Saunders

Tribal DNA Connor Lovely