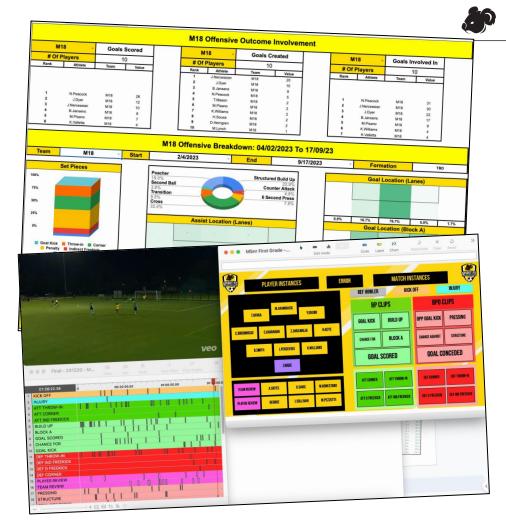

## Smart DNA led by Head of Smart DNA, Matt Barrett

Christie Park has a permanent camera system to film both fields, and we have five VEO cameras. This enables us to:

- Film all MSnr and WSnr First Grade matches
- Film all Youth League home and away matches
- Film all JDL home matches
- Film training sessions on demand

## **Smart DNA**

Using video, our analysis team then develops insights to deliver to coaches and players.

- MSnr and WSnr utilise Wyscout, a coding platform that provides statistics and insights across the NPL
- Youth League squads are supported by our analysis staff with match coding, data collation and statistical analysis
- All squads have at least one team meeting per week for video analysis