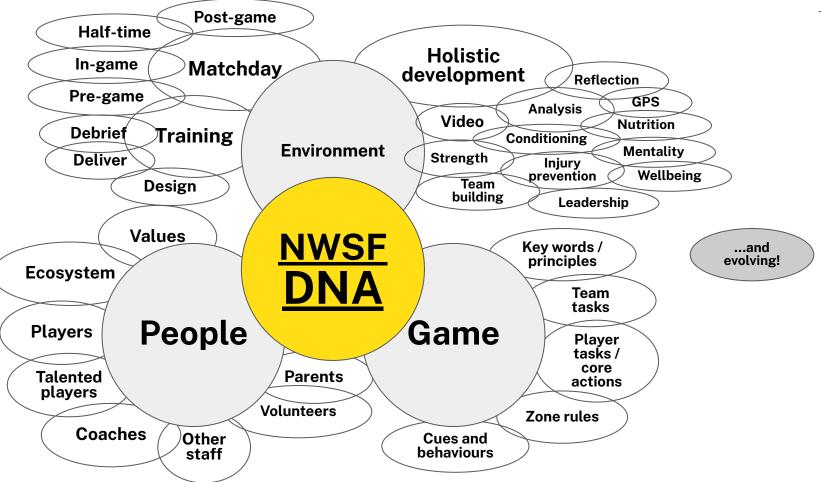

#### **NWSF DNA**

Smart / Skilful / Athletic / Relentless / Tribal

**Environment** 

**People** 

Game

#### A person with great DNA qualities...

| Smart      | People who understand the game and link this to the skills needed to perform                    |
|------------|-------------------------------------------------------------------------------------------------|
| Skilful    | People who have highly effective & adaptive skills and decision-making under pressure           |
| Athletic   | People who are consistently available and prepared for the various demands of football and life |
| Relentless | People who constantly strive to develop themselves and are resilient to challenges & setbacks   |
| Tribal     | People who are committed to their environments and the people within them                       |

### A person with great DNA qualities...

| Smart      | People who understand the game and link this to the skills needed to perform                    |  |  |  |  |  |  |
|------------|-------------------------------------------------------------------------------------------------|--|--|--|--|--|--|
| Skilful    | People who have highly effective & adaptive skills and decision-making under pressure           |  |  |  |  |  |  |
| Athletic   | People who are consistently available and prepared for the various demands of football and life |  |  |  |  |  |  |
| Relentless | People who constantly strive to develop themselves and are resilient to challenges & setbacks   |  |  |  |  |  |  |
| Tribal     | People who are committed to their environments and the people within them                       |  |  |  |  |  |  |