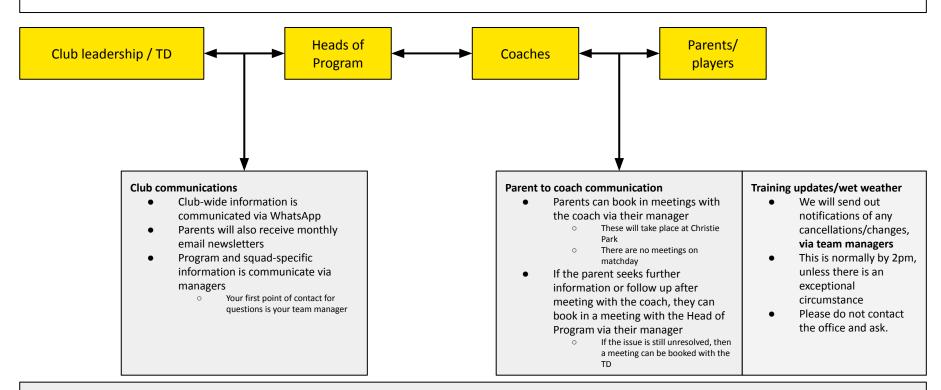

### Club communication channels

For current Spirit FC players

In the event of duty of care/player welfare concerns, parents can contact the <u>Technical Director</u> or <u>MPIO</u> directly